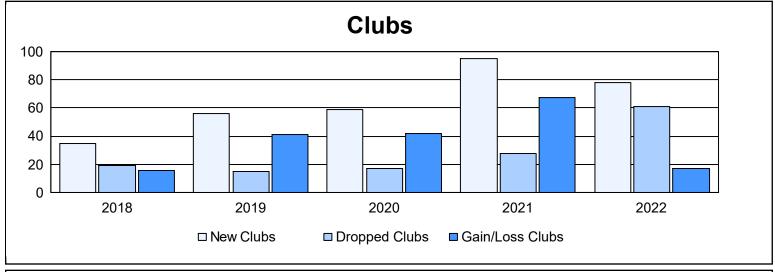

| Year      | New<br>Clubs | Dropped<br>Clubs | Gain/<br>Loss<br>Clubs | New<br>Members | Charter<br>Members | Reinstate<br>Members | Transfer<br>Members | Total<br>Member<br>Added | Total<br>Members<br>Dropped | Gain/<br>Loss<br>Members |
|-----------|--------------|------------------|------------------------|----------------|--------------------|----------------------|---------------------|--------------------------|-----------------------------|--------------------------|
| 2017-2018 | 35           | 19               | 16                     | 3,127          | 987                | 252                  | 46                  | 4,412                    | 3,381                       | 1,031                    |
| 2018-2019 | 56           | 15               | 41                     | 1,997          | 1,607              | 216                  | 28                  | 3,848                    | 3,098                       | 750                      |
| 2019-2020 | 59           | 17               | 42                     | 1,871          | 1,621              | 291                  | 63                  | 3,846                    | 3,779                       | 67                       |
| 2020-2021 | 95           | 28               | 67                     | 2,801          | 2,373              | 118                  | 70                  | 5,362                    | 3,358                       | 2,004                    |
| 2021-2022 | 78           | 61               | 17                     | 2,649          | 2,131              | 184                  | 56                  | 5,020                    | 4,594                       | 426                      |
| Average   | 65           | 28               | 37                     | 2,489          | 1,744              | 212                  | 53                  | 4,498                    | 3,642                       | 856                      |